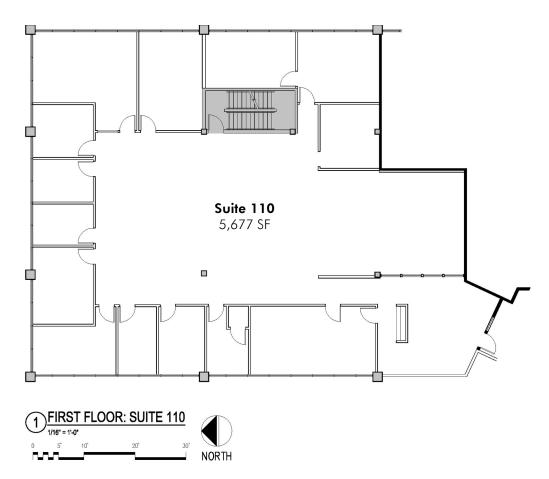

HARDS ROAD

#### FEATURES

- Fully Renovated Class A construction
- \$25.00/SF, Full Service
- Abundant surface and covered parking at no cost
- Turn-key tenant improvements
- Unique opportunity for tenants to be in a fully renovated building at below market rates
- Extremely energy efficient new light fixtures (Only 55 watts of input)
- Locker room available for tenant's use
- Minutes from all Factoria amenities, including over 20 restaurants
- Direct access to I-90 & I-405, Bellevue and Seattle



**BELLEVUE, WASHINGTON** 

#### FOR MORE INFORMATION PLEASE CONTACT:

| Kevin Murray          |
|-----------------------|
| 425.462.6969          |
| kevin.murray@cbre.com |

Tim Owens 425.462.6913 tim.owens@cbre.com



## FOR LEASE BUILDING RICHARDS ROAD BELLEVUE, WASHINGTON

### FIRST FLOOR



#### CB Richard Ellis | 10885 NE 4th Street | Suite 500 | Bellevue, WA 98004 | T 425.455.8500 | F 425.462.6966

© 2011 CB Richard Ellis, Inc. This information has been obtained from sources believed reliable. We have not verified it and make no guarantee, warranty or representation about it. Any projections, opinions, assumptions or estimates used are for example only and do not represent the current or future performance of the property. You and your advisors should conduct a careful, independent investigation of the property to telemine to your satisfaction the suitability of the property for your needs. CBRE, CB RICHARD ELLIS and the CBRE CB RICHARD ELLIS logo are service marks of CB Richard Ellis, Inc. and/or its affiliated or related companies in the United States and other countrie